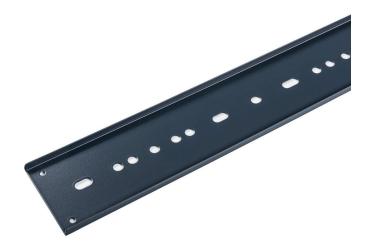

# **Baseframe LED strip fixing rail SP 1510**

Material no.: 1000022255 | Matchcode: UB LED-S FSSP 1510 | EAN code: 4014599583918

- For LED strips with restraint pole fixing rail
- Space for two 1.5-metre long LED strips
- Protects LED strips and reduces glare

#### **Description**

The LED strip support is ideal for the optimum attachment of LED strips, at the same time as using a fixing rail for restraint poles. The support rail is mounted between the restraint pole fixing rail and the roof beam. It is fixed in place using the mounting material for the fixing rail. The hole pattern is already punched in the support rail. One 1.5-metre long LED strip can be fitted on each side of the rail. The edge of the support rail protects the LED strips from damage, at the same time preventing a direct view into the LED light, reducing unpleasant glare.