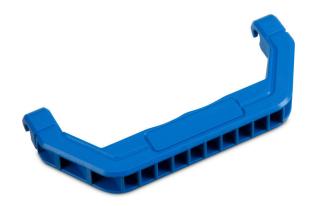

# Front handle spare part for the L-BOXX

Material no.: 6000003549 | Matchcode: ET LB FG BLUE | EAN code: 4045294516277

- Spare part for the L-BOXX 102 (prior to01 May 2018)
- Spare part for the L-BOXX 136 (prior to01 May 2018)

#### **Materials & Colour**

Material: ABS
Colour: Blue

#### **Dimensions**

External dimensions: 135 x 55 x 15 mm

#### **Description**

The front handle is a spare part for the L-BOXX 102 and L-BOXX 136.

The installation instructions and other spare parts can be found under Documents & Downloads.

We reserve the right to make changes in the interest of technical progress, as well as correcting printing errors and mistakes. Pictures are similar, decorative material not included. With the publication of this data sheet, previous editions lose their validity. Version: 21.12.2023